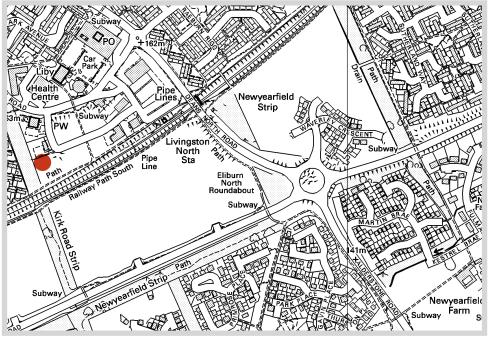

### LOCATION

Situated in a local commercial centre close to Livingston North Railway Station Carmondean Business Units benefit from a busy local environment whilst being easily accessed from the M8 motorway at junctions 3 and 3A (both being approximately 5 minutes drive away).

## **LOCATION PLAN**

A Development by G. Dunbar & Sons (Builders) Ltd. in partnership with West Lothian Council with financial assistance from European Regional Development Fund

Europe and Scotland Making it work together