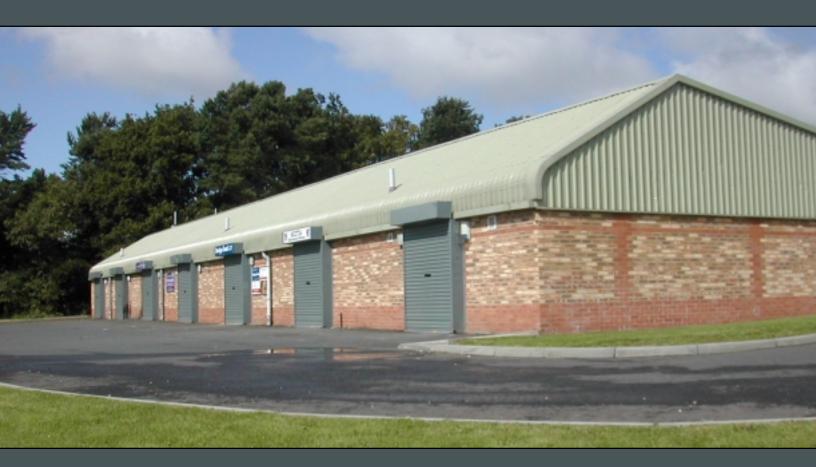

#### **DESCRIPTION**

This single storey terraced development comprises a range of business units varying in size from 360 square feet to 826 square feet. These brick built units with a profiled metal sheet roof offer flexibility for the business space occupier in that they can be used as workshop accommodation or easily converted to office space. Each unit is fitted with electric heating and is individually alarmed.

## **ACCOMMODATION**

| Unit1  | 455sq.ft (42.3sq.m) | Unit 6  | 825sq.ft (76.5sq.m) |
|--------|---------------------|---------|---------------------|
| Unit 2 | 824sq.ft (76.5sq.m) | Unit 7  | 461sq.ft (42.8sq.m) |
| Unit 3 | 824sq.ft (76.5sq.m) | Unit 8  | 363sq.ft (33.7sq.m) |
| Unit 4 | 824sq.ft (76.5sq.m) | Unit 9  | 358sq.ft (33.2sq.m) |
| Unit 5 | 455sq.ft (42.3sq.m) | Unit 10 | 363sq.ft (33.7sq.m) |